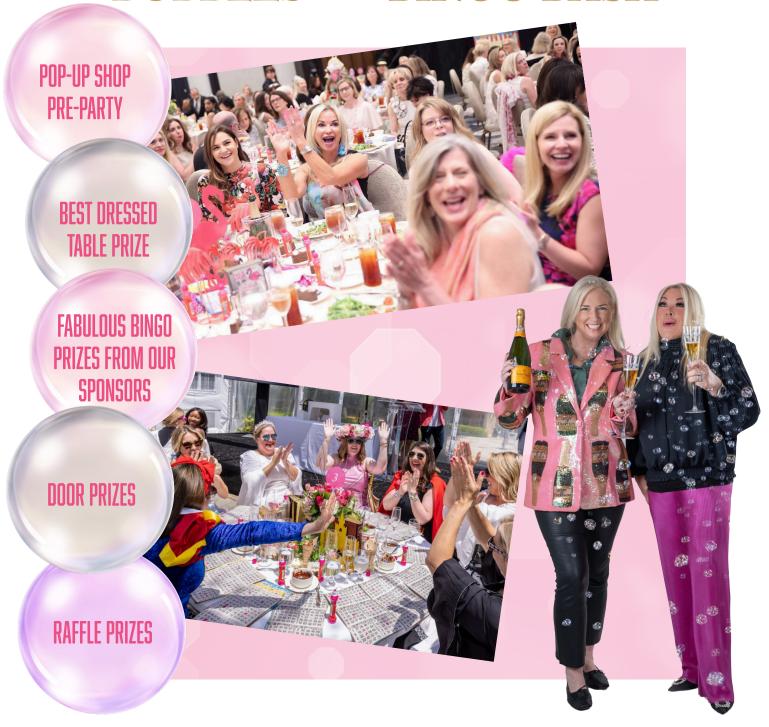

## BUBBLES and BINGO BASH

Benefiting iWRITE Literacy Organization

April 11, 2024 | 11:00 a.m.

The Post Oak Hotel at Uptown Park

Co-Chairs: Lara Bell & Suzanne Stiles

Mistress of Ceremonies: Deborah Duncan

Best Dressed Celebrity Judges:

# WRITE'S ANNUAL LUCKY FOR LITERACY BUBBLES and BINGO BASH

Grab your friends, get your table themes ready, and rdise your champagne flutes as we rdise money to provide writing programs to students in underserved Houston schools.